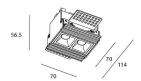

## Scheme

| Product                     |                |
|-----------------------------|----------------|
| Real power (W)              | 4              |
| Real luminous flux (Lm)     | 240            |
| Luminous efficiency (Lm/W)  | 60             |
| Beam angle (º)              | 15             |
| Life time (h)               | 50000 h L80B10 |
| IP                          | 20             |
| Electrical class insulation | Clas II        |
| Colour                      | White          |
| U. G. R                     | <19            |
| Control gear included       | Yes            |
| Control gear                | ON/OFF         |
| Flicker Free                | Yes            |
| Light source                | LED            |
| Type of LED                 | СОВ            |
| Colour temperature (K)      | 4000           |
| Colour consistency (SDCM)   | SDCM<3         |
| CRI                         | 90             |