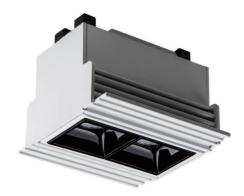

## Star-T

Lavov Downlights from the family Star-T, power 4 W and CRI 90 with an optic 15 degrees made in Die Cast Aluminum finished in White with a real lumen output of 240lm and an efficiency of 60lm/W. ON/OFF driver.