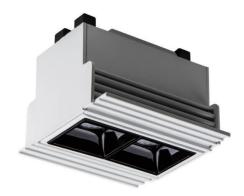

## Star-T

Lavov Downlights from the family Star-T, power 4 W and CRI 90 with an optic 15 degrees made in Die Cast Aluminum finished in White with a real lumen output of 240lm and an efficiency of 60lm/W. DALI driver.

| Item code    | 86.D030.1413.01            |
|--------------|----------------------------|
| Product type | Indoor                     |
| Category     | Downlights                 |
| Family       | STAR                       |
| Subfamily    | Star-T                     |
| Pictograms   | 220 v CRI C € Driver INCL. |
|              | On IP 50000h 20 L80B10     |