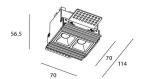

## Scheme

| Product                     |                |
|-----------------------------|----------------|
| Real power (W)              | 4              |
| Real luminous flux (Lm)     | 240            |
| Luminous efficiency (Lm/W)  | 60             |
| Beam angle (º)              | 15             |
| Life time (h)               | 50000 h L80B10 |
| IP                          | 20             |
| Electrical class insulation | Clas II        |
| Colour                      | White          |
| U. G. R                     | <19            |
| Control gear included       | Yes            |
| Control gear                | DALI           |
| Flicker Free                | Yes            |
| Light source                | LED            |
| Type of LED                 | СОВ            |
| Colour temperature (K)      | 4000           |
| Colour consistency (SDCM)   | SDCM<3         |
| CRI                         | 90             |