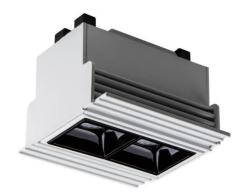

## Star-T

Lavov Downlights from the family Star-T, power 4 W and CRI 90 with an optic 15 degrees made in Die Cast Aluminum finished in Black with a real lumen output of 240lm and an efficiency of 60lm/W. DALI driver.