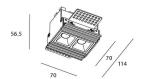

## Scheme

| Product                     |                |
|-----------------------------|----------------|
| Real power (W)              | 4              |
| Real luminous flux (Lm)     | 240            |
| Luminous efficiency (Lm/W)  | 60             |
| Beam angle (º)              | 15             |
| Life time (h)               | 50000 h L80B10 |
| IP                          | 20             |
| Electrical class insulation | Clas II        |
| Colour                      | Black          |
| U. G. R                     | <19            |
| Control gear included       | Yes            |
| Control gear                | DALI           |
| Flicker Free                | Yes            |
| Light source                | LED            |
| Type of LED                 | СОВ            |
| Colour temperature (K)      | 4000           |
| Colour consistency (SDCM)   | SDCM<3         |
| CRI                         | 90             |