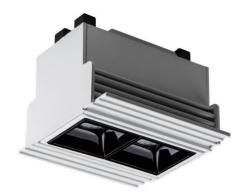

## Star-T

Lavov Downlights from the family Star-T, power 4 W and CRI 90 with an optic 45 degrees made in Die Cast Aluminum finished in White with a real lumen output of 240lm and an efficiency of 60lm/W. ON/OFF driver.

| Item code    | 86.D030.1431.01            |
|--------------|----------------------------|
| Product type | Indoor                     |
| Category     | Downlights                 |
| Family       | STAR                       |
| Subfamily    | Star-T                     |
| Pictograms   | 220 v CRI C € Driver INCL. |
|              |                            |