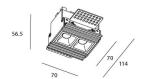

## Scheme

| Product                     |                |
|-----------------------------|----------------|
| Real power (W)              | 4              |
| Real luminous flux (Lm)     | 240            |
| Luminous efficiency (Lm/W)  | 60             |
| Beam angle (º)              | 45             |
| Life time (h)               | 50000 h L80B10 |
| IP                          | 20             |
| Electrical class insulation | Clas II        |
| Colour                      | White          |
| U. G. R                     | <19            |
| Control gear included       | Yes            |
| Control gear                | ON/OFF         |
| Flicker Free                | Yes            |
| Light source                | LED            |
| Type of LED                 | СОВ            |
| Colour temperature (K)      | 4000           |
| Colour consistency (SDCM)   | SDCM<3         |
| CRI                         | 90             |