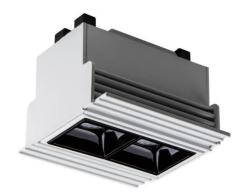

## Star-T

Lavov Downlights from the family Star-T, power 4 W and CRI 90 with an optic 45 degrees made in Die Cast Aluminum finished in Black with a real lumen output of 240lm and an efficiency of 60lm/W. DALI driver.