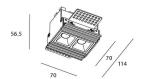

## Scheme

| Product                     |                |
|-----------------------------|----------------|
| Real power (W)              | 4              |
| Real luminous flux (Lm)     | 240            |
| Luminous efficiency (Lm/W)  | 60             |
| Beam angle (º)              | 45             |
| Life time (h)               | 50000 h L80B10 |
| IP                          | 20             |
| Electrical class insulation | Clas II        |
| Colour                      | Black          |
| U. G. R                     | <19            |
| Control gear included       | Yes            |
| Control gear                | DALI           |
| Flicker Free                | Yes            |
| Light source                | LED            |
| Type of LED                 | СОВ            |
| Colour temperature (K)      | 4000           |
| Colour consistency (SDCM)   | SDCM<3         |
| CRI                         | 90             |