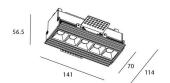

## Scheme

| Product                     |                |
|-----------------------------|----------------|
| Real power (W)              | 10             |
| Real luminous flux (Lm)     | 540            |
| Luminous efficiency (Lm/W)  | 54             |
| Beam angle (º)              | 15             |
| Life time (h)               | 50000 h L80B10 |
| IP                          | 20             |
| Electrical class insulation | Clas II        |
| Colour                      | White          |
| U. G. R                     | <19            |
| Control gear included       | Yes            |
| Control gear                | ON/OFF         |
| Flicker Free                | Yes            |
| Light source                | LED            |
| Type of LED                 | СОВ            |
| Colour temperature (K)      | 3000           |
| Colour consistency (SDCM)   | SDCM<3         |
| CRI                         | 90             |