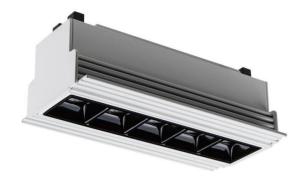

## Star-T

Lavov Downlights from the family Star-T, power 10 W and CRI 90 with an optic 15 degrees made in Die Cast Aluminum finished in White with a real lumen output of 540lm and an efficiency of 54lm/W. ON/OFF driver.

| Item code    | 86.D030.2311.01               |
|--------------|-------------------------------|
| Product type | Indoor                        |
| Category     | Downlights                    |
| Family       | STAR                          |
| Subfamily    | Star-T                        |
| Pictograms   | □ 220 v CRI 240 V 90 C€ INCL. |
|              |                               |