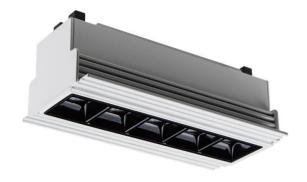

## Star-T

Lavov Downlights from the family Star-T, power 10 W and CRI 90 with an optic 15 degrees made in Die Cast Aluminum finished in White with a real lumen output of 540lm and an efficiency of 54lm/W. ON/OFF driver.