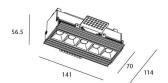

## Scheme

| Product                     |                |
|-----------------------------|----------------|
| Real power (W)              | 10             |
| Real luminous flux (Lm)     | 540            |
| Luminous efficiency (Lm/W)  | 54             |
| Beam angle (º)              | 15             |
| Life time (h)               | 50000 h L80B10 |
| IP                          | 20             |
| Electrical class insulation | Clas II        |
| Colour                      | White          |
| U. G. R                     | <19            |
| Control gear included       | Yes            |
| Control gear                | ON/OFF         |
| Flicker Free                | Yes            |
| Light source                | LED            |
| Type of LED                 | СОВ            |
| Colour temperature (K)      | 4000           |
| Colour consistency (SDCM)   | SDCM<3         |
| CRI                         | 90             |