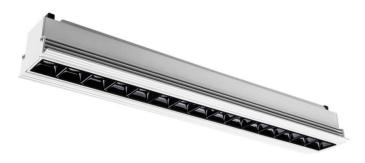

## Star-T

Lavov Downlights from the family Star-T, power 30 W and CRI 90 with an optic 15 degrees made in Die Cast Aluminum finished in White with a real lumen output of 2250lm and an efficiency of 75lm/W. ON/OFF driver.

| Item code    | 86.D030.4311.01            |
|--------------|----------------------------|
| Product type | Indoor                     |
| Category     | Downlights                 |
| Family       | STAR                       |
| Subfamily    | Star-T                     |
| Pictograms   | 220 v CRI C € Driver INCL. |
|              |                            |

## Scheme

| Product                     |                |
|-----------------------------|----------------|
| Real power (W)              | 30             |
| Real luminous flux (Lm)     | 2250           |
| Luminous efficiency (Lm/W)  | 75             |
| Beam angle (º)              | 15             |
| Life time (h)               | 50000 h L80B10 |
| IP                          | 20             |
| Electrical class insulation | Clas II        |
| Colour                      | White          |
| U. G. R                     | <19            |
| Control gear included       | Yes            |
| Control gear                | ON/OFF         |
| Flicker Free                | Yes            |
| Light source                | LED            |
| Type of LED                 | СОВ            |
| Colour temperature (K)      | 3000           |
| Colour consistency (SDCM)   | SDCM<3         |
| CRI                         | 90             |