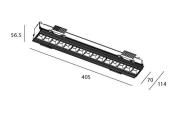

## Star-T

Lavov Downlights from the family Star-T, power 30 W and CRI 90 with an optic 15 degrees made in Die Cast Aluminum finished in White with a real lumen output of 2250lm and an efficiency of 75lm/W. ON/OFF driver.

| Item code    | 86.D030.4311.01            |
|--------------|----------------------------|
| Product type | Indoor                     |
| Category     | Downlights                 |
| Family       | STAR                       |
| Subfamily    | Star-T                     |
| Pictograms   | 220 v CRI C € Driver INCL. |
|              |                            |

## Scheme

| Product                     |                |
|-----------------------------|----------------|
| Real power (W)              | 30             |
| Real luminous flux (Lm)     | 2250           |
| Luminous efficiency (Lm/W)  | 75             |
| Beam angle (º)              | 15             |
| Life time (h)               | 50000 h L80B10 |
| IP                          | 20             |
| Electrical class insulation | Clas II        |
| Colour                      | White          |
| U. G. R                     | <19            |
| Control gear included       | Yes            |
| Control gear                | ON/OFF         |
| Flicker Free                | Yes            |
| Light source                | LED            |
| Type of LED                 | СОВ            |
| Colour temperature (K)      | 3000           |
| Colour consistency (SDCM)   | SDCM<3         |
| CRI                         | 90             |