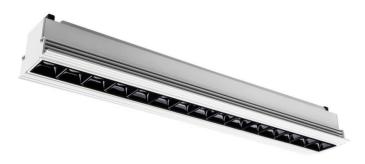

## Star-T

Lavov Downlights from the family Star-T, power 30 W and CRI 90 with an optic 30 degrees made in Die Cast Aluminum finished in Black with a real lumen output of 2250lm and an efficiency of 75lm/W. ON/OFF driver.

| Item code    | 86.D030.4321.02               |
|--------------|-------------------------------|
| Product type | Indoor                        |
| Category     | Downlights                    |
| Family       | STAR                          |
| Subfamily    | Star-T                        |
| Pictograms   | 220 v CRI 90 C € Driver INCL. |
|              | On                            |

## Scheme

| Product                     |                |
|-----------------------------|----------------|
| Real power (W)              | 30             |
| Real luminous flux (Lm)     | 2250           |
| Luminous efficiency (Lm/W)  | 75             |
| Beam angle (º)              | 30             |
| Life time (h)               | 50000 h L80B10 |
| IP                          | 20             |
| Electrical class insulation | Clas II        |
| Colour                      | Black          |
| U. G. R                     | <19            |
| Control gear included       | Yes            |
| Control gear                | ON/OFF         |
| Flicker Free                | Yes            |
| Light source                | LED            |
| Type of LED                 | СОВ            |
| Colour temperature (K)      | 3000           |
| Colour consistency (SDCM)   | SDCM<3         |
| CRI                         | 90             |