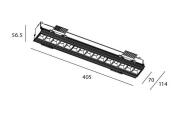

## Star-T

Lavov Downlights from the family Star-T, power 30 W and CRI 90 with an optic 30 degrees made in Die Cast Aluminum finished in Black with a real lumen output of 2250lm and an efficiency of 75lm/W. ON/OFF driver.

| Item code    | 86.D030.4321.02               |
|--------------|-------------------------------|
| Product type | Indoor                        |
| Category     | Downlights                    |
| Family       | STAR                          |
| Subfamily    | Star-T                        |
| Pictograms   | 220 v CRI 90 C € Driver INCL. |
|              | On                            |

## Scheme

| Product                     |                |
|-----------------------------|----------------|
| Real power (W)              | 30             |
| Real luminous flux (Lm)     | 2250           |
| Luminous efficiency (Lm/W)  | 75             |
| Beam angle (º)              | 30             |
| Life time (h)               | 50000 h L80B10 |
| IP                          | 20             |
| Electrical class insulation | Clas II        |
| Colour                      | Black          |
| U. G. R                     | <19            |
| Control gear included       | Yes            |
| Control gear                | ON/OFF         |
| Flicker Free                | Yes            |
| Light source                | LED            |
| Type of LED                 | СОВ            |
| Colour temperature (K)      | 3000           |
| Colour consistency (SDCM)   | SDCM<3         |
| CRI                         | 90             |