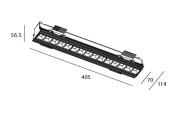

## Star-T

Lavov Downlights from the family Star-T, power 30 W and CRI 90 with an optic 45 degrees made in Die Cast Aluminum finished in White with a real lumen output of 2250lm and an efficiency of 75lm/W. ON/OFF driver.

| Item code    | 86.D030.4331.01            |
|--------------|----------------------------|
| Product type | Indoor                     |
| Category     | Downlights                 |
| Family       | STAR                       |
| Subfamily    | Star-T                     |
| Pictograms   | 220 v CRI C C Driver 1NCL. |
|              | On                         |

## Scheme

| Product                     |                |
|-----------------------------|----------------|
| Real power (W)              | 30             |
| Real luminous flux (Lm)     | 2250           |
| Luminous efficiency (Lm/W)  | 75             |
| Beam angle (º)              | 45             |
| Life time (h)               | 50000 h L80B10 |
| IP                          | 20             |
| Electrical class insulation | Clas II        |
| Colour                      | White          |
| U. G. R                     | <19            |
| Control gear included       | Yes            |
| Control gear                | ON/OFF         |
| Flicker Free                | Yes            |
| Light source                | LED            |
| Type of LED                 | СОВ            |
| Colour temperature (K)      | 3000           |
| Colour consistency (SDCM)   | SDCM<3         |
| CRI                         | 90             |