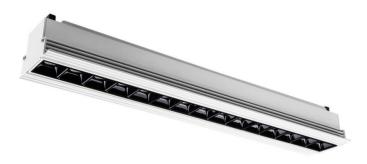

## Star-T

Lavov Downlights from the family Star-T, power 30 W and CRI 90 with an optic 45 degrees made in Die Cast Aluminum finished in White with a real lumen output of 2250lm and an efficiency of 75lm/W. ON/OFF driver.

| Item code    | 86.D030.4331.01            |
|--------------|----------------------------|
| Product type | Indoor                     |
| Category     | Downlights                 |
| Family       | STAR                       |
| Subfamily    | Star-T                     |
| Pictograms   | 220 v CRI C C Driver 1NCL. |
|              | On                         |

## Scheme

| Product                     |                |
|-----------------------------|----------------|
| Real power (W)              | 30             |
| Real luminous flux (Lm)     | 2250           |
| Luminous efficiency (Lm/W)  | 75             |
| Beam angle (º)              | 45             |
| Life time (h)               | 50000 h L80B10 |
| IP                          | 20             |
| Electrical class insulation | Clas II        |
| Colour                      | White          |
| U. G. R                     | <19            |
| Control gear included       | Yes            |
| Control gear                | ON/OFF         |
| Flicker Free                | Yes            |
| Light source                | LED            |
| Type of LED                 | СОВ            |
| Colour temperature (K)      | 3000           |
| Colour consistency (SDCM)   | SDCM<3         |
| CRI                         | 90             |