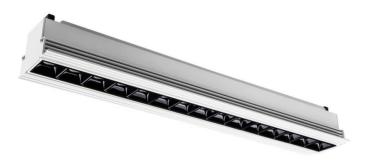

## Star-T

Lavov Downlights from the family Star-T, power 30 W and CRI 90 with an optic Wall Washer degrees made in Die Cast Aluminum finished in Black with a real lumen output of 2250lm and an efficiency of 75lm/W. ON/OFF driver.

| Item code    | 86.D030.4341.02             |
|--------------|-----------------------------|
| Product type | Indoor                      |
| Category     | Downlights                  |
| Family       | STAR                        |
| Subfamily    | Star-T                      |
| Pictograms   | 220 v CRI 90 CE Driver INCL |
|              | On                          |

## Scheme

| Product                     |                |
|-----------------------------|----------------|
| Real power (W)              | 30             |
| Real luminous flux (Lm)     | 2250           |
| Luminous efficiency (Lm/W)  | 75             |
| Beam angle (º)              | Wall Washer    |
| Life time (h)               | 50000 h L80B10 |
| IP                          | 20             |
| Electrical class insulation | Clas II        |
| Colour                      | Black          |
| U. G. R                     | <19            |
| Control gear included       | Yes            |
| Control gear                | ON/OFF         |
| Flicker Free                | Yes            |
| Light source                | LED            |
| Type of LED                 | СОВ            |
| Colour temperature (K)      | 3000           |
| Colour consistency (SDCM)   | SDCM<3         |
| CRI                         | 90             |