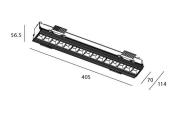

## Star-T

Lavov Downlights from the family Star-T, power 30 W and CRI 90 with an optic Wall Washer degrees made in Die Cast Aluminum finished in Black with a real lumen output of 2250lm and an efficiency of 75lm/W. ON/OFF driver.

| Item code    | 86.D030.4341.02             |
|--------------|-----------------------------|
| Product type | Indoor                      |
| Category     | Downlights                  |
| Family       | STAR                        |
| Subfamily    | Star-T                      |
| Pictograms   | 220 v CRI 90 CE Driver INCL |
|              | On                          |

## Scheme

| Product                     |                |
|-----------------------------|----------------|
| Real power (W)              | 30             |
| Real luminous flux (Lm)     | 2250           |
| Luminous efficiency (Lm/W)  | 75             |
| Beam angle (º)              | Wall Washer    |
| Life time (h)               | 50000 h L80B10 |
| IP                          | 20             |
| Electrical class insulation | Clas II        |
| Colour                      | Black          |
| U. G. R                     | <19            |
| Control gear included       | Yes            |
| Control gear                | ON/OFF         |
| Flicker Free                | Yes            |
| Light source                | LED            |
| Type of LED                 | СОВ            |
| Colour temperature (K)      | 3000           |
| Colour consistency (SDCM)   | SDCM<3         |
| CRI                         | 90             |