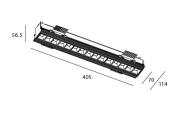

## Star-T

Lavov Downlights from the family Star-T, power 30 W and CRI 90 with an optic 15 degrees made in Die Cast Aluminum finished in White with a real lumen output of 2250lm and an efficiency of 75lm/W. ON/OFF driver.

## Scheme

| Product                     |                |
|-----------------------------|----------------|
| Real power (W)              | 30             |
| Real luminous flux (Lm)     | 2250           |
| Luminous efficiency (Lm/W)  | 75             |
| Beam angle (º)              | 15             |
| Life time (h)               | 50000 h L80B10 |
| IP                          | 20             |
| Electrical class insulation | Clas II        |
| Colour                      | White          |
| U. G. R                     | <19            |
| Control gear included       | Yes            |
| Control gear                | ON/OFF         |
| Flicker Free                | Yes            |
| Light source                | LED            |
| Type of LED                 | СОВ            |
| Colour temperature (K)      | 4000           |
| Colour consistency (SDCM)   | SDCM<3         |
| CRI                         | 90             |