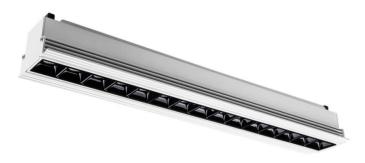

## Star-T

Lavov Downlights from the family Star-T, power 30 W and CRI 90 with an optic 15 degrees made in Die Cast Aluminum finished in White with a real lumen output of 2250lm and an efficiency of 75lm/W. ON/OFF driver.

| Item code    | 86.D030.4411.01               |
|--------------|-------------------------------|
| Product type | Indoor                        |
| Category     | Downlights                    |
| Family       | STAR                          |
| Subfamily    | Star-T                        |
| Pictograms   | 220 v CRI 90 C € Driver INCL. |
|              | On                            |