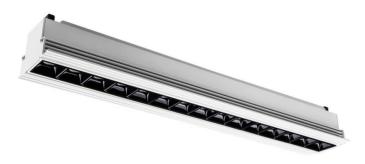

## Star-T

Lavov Downlights from the family Star-T, power 30 W and CRI 90 with an optic 45 degrees made in Die Cast Aluminum finished in White with a real lumen output of 2250lm and an efficiency of 75lm/W. ON/OFF driver.

| Item code    | 86.D030.4431.01               |
|--------------|-------------------------------|
| Product type | Indoor                        |
| Category     | Downlights                    |
| Family       | STAR                          |
| Subfamily    | Star-T                        |
| Pictograms   | □ 220 v CRI 240 V 90 C€ INCL. |
|              |                               |

## Scheme

| Product                     |                |
|-----------------------------|----------------|
| Real power (W)              | 30             |
| Real luminous flux (Lm)     | 2250           |
| Luminous efficiency (Lm/W)  | 75             |
| Beam angle (º)              | 45             |
| Life time (h)               | 50000 h L80B10 |
| IP                          | 20             |
| Electrical class insulation | Clas II        |
| Colour                      | White          |
| U. G. R                     | <19            |
| Control gear included       | Yes            |
| Control gear                | ON/OFF         |
| Flicker Free                | Yes            |
| Light source                | LED            |
| Type of LED                 | СОВ            |
| Colour temperature (K)      | 4000           |
| Colour consistency (SDCM)   | SDCM<3         |
| CRI                         | 90             |