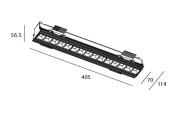

## Star-T

Lavov Downlights from the family Star-T, power 30 W and CRI 90 with an optic 45 degrees made in Die Cast Aluminum finished in White with a real lumen output of 2250lm and an efficiency of 75lm/W. ON/OFF driver.

| Item code    | 86.D030.4431.01               |
|--------------|-------------------------------|
| Product type | Indoor                        |
| Category     | Downlights                    |
| Family       | STAR                          |
| Subfamily    | Star-T                        |
| Pictograms   | □ 220 v CRI 240 V 90 C€ INCL. |
|              |                               |

## Scheme

| Product                     |                |
|-----------------------------|----------------|
| Real power (W)              | 30             |
| Real luminous flux (Lm)     | 2250           |
| Luminous efficiency (Lm/W)  | 75             |
| Beam angle (º)              | 45             |
| Life time (h)               | 50000 h L80B10 |
| IP                          | 20             |
| Electrical class insulation | Clas II        |
| Colour                      | White          |
| U. G. R                     | <19            |
| Control gear included       | Yes            |
| Control gear                | ON/OFF         |
| Flicker Free                | Yes            |
| Light source                | LED            |
| Type of LED                 | СОВ            |
| Colour temperature (K)      | 4000           |
| Colour consistency (SDCM)   | SDCM<3         |
| CRI                         | 90             |