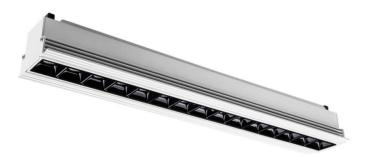

## Star-T

Lavov Downlights from the family Star-T, power 30 W and CRI 90 with an optic Wall Washer degrees made in Die Cast Aluminum finished in White with a real lumen output of 2250lm and an efficiency of 75lm/W. ON/OFF driver.

| Item code    | 86.D030.4441.01               |
|--------------|-------------------------------|
| Product type | Indoor                        |
| Category     | Downlights                    |
| Family       | STAR                          |
| Subfamily    | Star-T                        |
| Pictograms   | 220 v CRI 90 C € Driver INCL. |
|              | On                            |

## Scheme

| Product                     |                |
|-----------------------------|----------------|
| Real power (W)              | 30             |
| Real luminous flux (Lm)     | 2250           |
| Luminous efficiency (Lm/W)  | 75             |
| Beam angle (º)              | Wall Washer    |
| Life time (h)               | 50000 h L80B10 |
| IP                          | 20             |
| Electrical class insulation | Clas II        |
| Colour                      | White          |
| U. G. R                     | <19            |
| Control gear included       | Yes            |
| Control gear                | ON/OFF         |
| Flicker Free                | Yes            |
| Light source                | LED            |
| Type of LED                 | СОВ            |
| Colour temperature (K)      | 4000           |
| Colour consistency (SDCM)   | SDCM<3         |
| CRI                         | 90             |