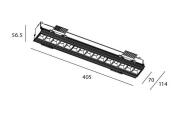

## Star-T

Lavov Downlights from the family Star-T, power 30 W and CRI 90 with an optic Wall Washer degrees made in Die Cast Aluminum finished in White with a real lumen output of 2250lm and an efficiency of 75lm/W. ON/OFF driver.

| Item code    | 86.D030.4441.01               |
|--------------|-------------------------------|
| Product type | Indoor                        |
| Category     | Downlights                    |
| Family       | STAR                          |
| Subfamily    | Star-T                        |
| Pictograms   | 220 v CRI 90 C € Driver INCL. |
|              | On                            |

## Scheme

| Product                     |                |
|-----------------------------|----------------|
| Real power (W)              | 30             |
| Real luminous flux (Lm)     | 2250           |
| Luminous efficiency (Lm/W)  | 75             |
| Beam angle (º)              | Wall Washer    |
| Life time (h)               | 50000 h L80B10 |
| IP                          | 20             |
| Electrical class insulation | Clas II        |
| Colour                      | White          |
| U. G. R                     | <19            |
| Control gear included       | Yes            |
| Control gear                | ON/OFF         |
| Flicker Free                | Yes            |
| Light source                | LED            |
| Type of LED                 | СОВ            |
| Colour temperature (K)      | 4000           |
| Colour consistency (SDCM)   | SDCM<3         |
| CRI                         | 90             |