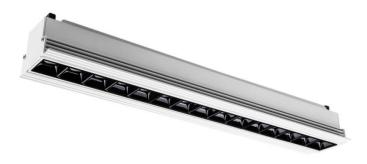

## Star-T

Lavov Downlights from the family Star-T, power 30 W and CRI 90 with an optic Wall Washer degrees made in Die Cast Aluminum finished in Black with a real lumen output of 2250lm and an efficiency of 75lm/W. ON/OFF driver.

## Scheme

| Product                     |                |
|-----------------------------|----------------|
| Real power (W)              | 30             |
| Real luminous flux (Lm)     | 2250           |
| Luminous efficiency (Lm/W)  | 75             |
| Beam angle (º)              | Wall Washer    |
| Life time (h)               | 50000 h L80B10 |
| IP                          | 20             |
| Electrical class insulation | Clas II        |
| Colour                      | Black          |
| U. G. R                     | <19            |
| Control gear included       | Yes            |
| Control gear                | ON/OFF         |
| Flicker Free                | Yes            |
| Light source                | LED            |
| Type of LED                 | СОВ            |
| Colour temperature (K)      | 4000           |
| Colour consistency (SDCM)   | SDCM<3         |
| CRI                         | 90             |