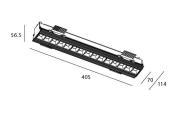

## Star-T

Lavov Downlights from the family Star-T, power 30 W and CRI 90 with an optic Wall Washer degrees made in Die Cast Aluminum finished in Black with a real lumen output of 2250lm and an efficiency of 75lm/W. ON/OFF driver.

## Scheme

| Product                     |                |
|-----------------------------|----------------|
| Real power (W)              | 30             |
| Real luminous flux (Lm)     | 2250           |
| Luminous efficiency (Lm/W)  | 75             |
| Beam angle (º)              | Wall Washer    |
| Life time (h)               | 50000 h L80B10 |
| IP                          | 20             |
| Electrical class insulation | Clas II        |
| Colour                      | Black          |
| U. G. R                     | <19            |
| Control gear included       | Yes            |
| Control gear                | ON/OFF         |
| Flicker Free                | Yes            |
| Light source                | LED            |
| Type of LED                 | СОВ            |
| Colour temperature (K)      | 4000           |
| Colour consistency (SDCM)   | SDCM<3         |
| CRI                         | 90             |