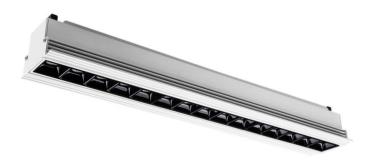

## Star-T

Lavov Downlights from the family Star-T, power 30 W and CRI 90 with an optic Wall Washer degrees made in Die Cast Aluminum finished in White with a real lumen output of 2250lm and an efficiency of 75lm/W. DALI driver.

| Item code    | 86.D030.4443.01            |
|--------------|----------------------------|
| Product type | Indoor                     |
| Category     | Downlights                 |
| Family       | STAR                       |
| Subfamily    | Star-T                     |
| Pictograms   | 220 v CRI C C Driver INCL. |
|              | On IP 50000h L80B10        |

## Scheme

| Product                     |                |
|-----------------------------|----------------|
| Real power (W)              | 30             |
| Real luminous flux (Lm)     | 2250           |
| Luminous efficiency (Lm/W)  | 75             |
| Beam angle (º)              | Wall Washer    |
| Life time (h)               | 50000 h L80B10 |
| IP                          | 20             |
| Electrical class insulation | Clas II        |
| Colour                      | White          |
| U. G. R                     | <19            |
| Control gear included       | Yes            |
| Control gear                | DALI           |
| Flicker Free                | Yes            |
| Light source                | LED            |
| Type of LED                 | СОВ            |
| Colour temperature (K)      | 4000           |
| Colour consistency (SDCM)   | SDCM<3         |
| CRI                         | 90             |