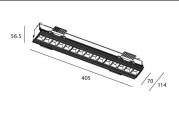

## Star-T

Lavov Downlights from the family Star-T, power 30 W and CRI 90 with an optic Wall Washer degrees made in Die Cast Aluminum finished in White with a real lumen output of 2250lm and an efficiency of 75lm/W. DALI driver.

| Item code    | 86.D030.4443.01            |
|--------------|----------------------------|
| Product type | Indoor                     |
| Category     | Downlights                 |
| Family       | STAR                       |
| Subfamily    | Star-T                     |
| Pictograms   | 220 v CRI C C Driver INCL. |
|              | On IP 50000h L80B10        |

## Scheme

| Product                     |                |
|-----------------------------|----------------|
| Real power (W)              | 30             |
| Real luminous flux (Lm)     | 2250           |
| Luminous efficiency (Lm/W)  | 75             |
| Beam angle (º)              | Wall Washer    |
| Life time (h)               | 50000 h L80B10 |
| IP                          | 20             |
| Electrical class insulation | Clas II        |
| Colour                      | White          |
| U. G. R                     | <19            |
| Control gear included       | Yes            |
| Control gear                | DALI           |
| Flicker Free                | Yes            |
| Light source                | LED            |
| Type of LED                 | СОВ            |
| Colour temperature (K)      | 4000           |
| Colour consistency (SDCM)   | SDCM<3         |
| CRI                         | 90             |