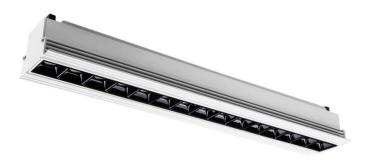

## Star-T

Lavov Downlights from the family Star-T, power 30 W and CRI 90 with an optic Wall Washer degrees made in Die Cast Aluminum finished in Black with a real lumen output of 2250lm and an efficiency of 75lm/W. DALI driver.

| Item code    | 86.D030.4443.02               |
|--------------|-------------------------------|
| Product type | Indoor                        |
| Category     | Downlights                    |
| Family       | STAR                          |
| Subfamily    | Star-T                        |
| Pictograms   | 220 v CRI 90 C € Driver INCL. |
|              | On                            |

## Scheme

| Product                     |                |
|-----------------------------|----------------|
| Real power (W)              | 30             |
| Real luminous flux (Lm)     | 2250           |
| Luminous efficiency (Lm/W)  | 75             |
| Beam angle (º)              | Wall Washer    |
| Life time (h)               | 50000 h L80B10 |
| IP                          | 20             |
| Electrical class insulation | Clas II        |
| Colour                      | Black          |
| U. G. R                     | <19            |
| Control gear included       | Yes            |
| Control gear                | DALI           |
| Flicker Free                | Yes            |
| Light source                | LED            |
| Type of LED                 | СОВ            |
| Colour temperature (K)      | 4000           |
| Colour consistency (SDCM)   | SDCM<3         |
| CRI                         | 90             |