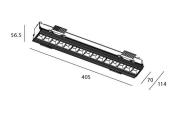

## Star-T

Lavov Downlights from the family Star-T, power 30 W and CRI 90 with an optic Wall Washer degrees made in Die Cast Aluminum finished in Black with a real lumen output of 2250lm and an efficiency of 75lm/W. DALI driver.

| Item code    | 86.D030.4443.02               |
|--------------|-------------------------------|
| Product type | Indoor                        |
| Category     | Downlights                    |
| Family       | STAR                          |
| Subfamily    | Star-T                        |
| Pictograms   | 220 v CRI 90 C € Driver INCL. |
|              | On                            |

## Scheme

| Product                     |                |
|-----------------------------|----------------|
| Real power (W)              | 30             |
| Real luminous flux (Lm)     | 2250           |
| Luminous efficiency (Lm/W)  | 75             |
| Beam angle (º)              | Wall Washer    |
| Life time (h)               | 50000 h L80B10 |
| IP                          | 20             |
| Electrical class insulation | Clas II        |
| Colour                      | Black          |
| U. G. R                     | <19            |
| Control gear included       | Yes            |
| Control gear                | DALI           |
| Flicker Free                | Yes            |
| Light source                | LED            |
| Type of LED                 | СОВ            |
| Colour temperature (K)      | 4000           |
| Colour consistency (SDCM)   | SDCM<3         |
| CRI                         | 90             |