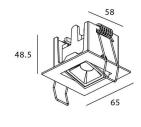

Scheme

0-30°

| Product                     |                |
|-----------------------------|----------------|
| Real power (W)              | 2              |
| Real luminous flux (Lm)     | 90             |
| Luminous efficiency (Lm/W)  | 45             |
| Beam angle (º)              | 15             |
| Life time (h)               | 50000 h L80B10 |
| IP                          | 20             |
| Electrical class insulation | Clas II        |
| Colour                      | White          |
| U. G. R                     | <19            |
| Control gear included       | Yes            |
| Control gear                | ON/OFF         |
| Flicker Free                | Yes            |
| Light source                | LED            |
| Type of LED                 | СОВ            |
| Colour temperature (K)      | 3000           |
| Colour consistency (SDCM)   | SDCM<3         |
| CRI                         | 90             |
|                             |                |