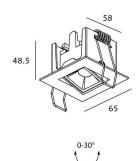

## Scheme

| Product                     |                |
|-----------------------------|----------------|
| Real power (W)              | 2              |
| Real luminous flux (Lm)     | 90             |
| Luminous efficiency (Lm/W)  | 45             |
| Beam angle (º)              | 15             |
| Life time (h)               | 50000 h L80B10 |
| IP                          | 20             |
| Electrical class insulation | Clas II        |
| Colour                      | Black          |
| U. G. R                     | <19            |
| Control gear included       | Yes            |
| Control gear                | ON/OFF         |
| Flicker Free                | Yes            |
| Light source                | LED            |
| Type of LED                 | СОВ            |
| Colour temperature (K)      | 3000           |
| Colour consistency (SDCM)   | SDCM<3         |
| CRI                         | 90             |