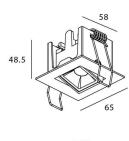

## Star-A

Lavov Downlights from the family Star-A ,power 2 W and CRI 90 with an optic 15 degrees made in Die Cast Aluminum finished in White with a real lumen output of 90lm and an efficiency of 45lm/W. DALI driver.

| Item code    | 86.D031.1313.01            |
|--------------|----------------------------|
| item code    | 86.0031.1313.01            |
| Product type | Indoor                     |
| Category     | Downlights                 |
| Family       | STAR                       |
| Subfamily    | Star-A                     |
| Pictograms   | 220 v CRI C C Driver INCL. |
|              | On                         |

## Scheme





## Photometry



| Product                     |                |
|-----------------------------|----------------|
| Real power (W)              | 2              |
| Real luminous flux (Lm)     | 90             |
| Luminous efficiency (Lm/W)  | 45             |
| Beam angle (º)              | 15             |
| Life time (h)               | 50000 h L80B10 |
| IP                          | 20             |
| Electrical class insulation | Clas II        |
| Colour                      | White          |
| U. G. R                     | <19            |
| Control gear included       | Yes            |
| Control gear                | DALI           |
| Flicker Free                | Yes            |
| Light source                | LED            |
| Type of LED                 | СОВ