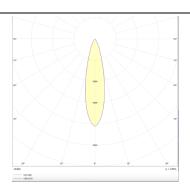

## Photometry

| Product                     |                |
|-----------------------------|----------------|
| Real power (W)              | 2              |
| Real luminous flux (Lm)     | 90             |
| Luminous efficiency (Lm/W)  | 45             |
| Beam angle (º)              | 15             |
| Life time (h)               | 50000 h L80B10 |
| IP                          | 20             |
| Electrical class insulation | Clas II        |
| Colour                      | White          |
| U. G. R                     | <19            |
| Control gear included       | Yes            |
| Control gear                | DALI           |
| Flicker Free                | Yes            |
| Light source                | LED            |
| Type of LED                 | СОВ            |
| Colour temperature (K)      | 3000           |
| Colour consistency (SDCM)   | SDCM<3         |
| CRI                         | 90             |