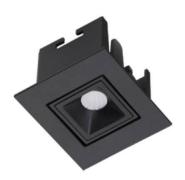

## Star-A

Lavov Downlights from the family Star-A ,power 2 W and CRI 90 with an optic 15 degrees made in Die Cast Aluminum finished in White with a real lumen output of 90lm and an efficiency of 45lm/W. DALI driver.

| Item code    | 86.D031.1313.01            |
|--------------|----------------------------|
| item code    | 86.0031.1313.01            |
| Product type | Indoor                     |
| Category     | Downlights                 |
| Family       | STAR                       |
| Subfamily    | Star-A                     |
| Pictograms   | 220 v CRI C C Driver INCL. |
|              | On                         |