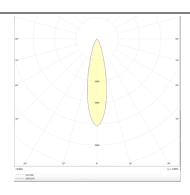

## Photometry

| Product                     |                |
|-----------------------------|----------------|
| Real power (W)              | 2              |
| Real luminous flux (Lm)     | 90             |
| Luminous efficiency (Lm/W)  | 45             |
| Beam angle (º)              | 15             |
| Life time (h)               | 50000 h L80B10 |
| IP                          | 20             |
| Electrical class insulation | Clas II        |
| Colour                      | Black          |
| U. G. R                     | <19            |
| Control gear included       | Yes            |
| Control gear                | DALI           |
| Flicker Free                | Yes            |
| Light source                | LED            |
| Type of LED                 | СОВ            |
| Colour temperature (K)      | 3000           |
| Colour consistency (SDCM)   | SDCM<3         |
| CRI                         | 90             |