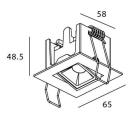

## Star-A

Lavov Downlights from the family Star-A ,power 2 W and CRI 90 with an optic 15 degrees made in Die Cast Aluminum finished in Black with a real lumen output of 90lm and an efficiency of 45lm/W. DALI driver.

| Item code    | 86.D031.1313.02              |
|--------------|------------------------------|
| Product type | Indoor                       |
| Category     | Downlights                   |
| Family       | STAR                         |
| Subfamily    | Star-A                       |
| Pictograms   | 220 v CRI 90 CE Driver INCL. |
|              | On                           |

## Scheme





## Photometry



| Product                     |                |
|-----------------------------|----------------|
| Real power (W)              | 2              |
| Real luminous flux (Lm)     | 90             |
| Luminous efficiency (Lm/W)  | 45             |
| Beam angle (º)              | 15             |
| Life time (h)               | 50000 h L80B10 |
| IP                          | 20             |
| Electrical class insulation | Clas II        |
| Colour                      | Black          |
| U. G. R                     | <19            |
| Control gear included       | Yes            |
| Control gear                | DALI           |
| Flicker Free                | Yes            |
| Light source                | LED            |
| Type of LED                 | СОВ