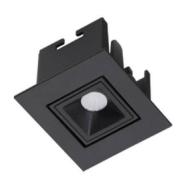

## Star-A

Lavov Downlights from the family Star-A ,power 2 W and CRI 90 with an optic 15 degrees made in Die Cast Aluminum finished in Black with a real lumen output of 90lm and an efficiency of 45lm/W. DALI driver.

| Item code    | 86.D031.1313.02              |
|--------------|------------------------------|
| Product type | Indoor                       |
| Category     | Downlights                   |
| Family       | STAR                         |
| Subfamily    | Star-A                       |
| Pictograms   | 220 v CRI 90 CE Driver INCL. |
|              | On                           |