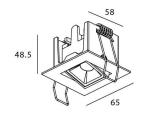

Scheme

0-30°

| Product                     |                |
|-----------------------------|----------------|
| Real power (W)              | 2              |
| Real luminous flux (Lm)     | 90             |
| Luminous efficiency (Lm/W)  | 45             |
| Beam angle (º)              | 45             |
| Life time (h)               | 50000 h L80B10 |
| IP                          | 20             |
| Electrical class insulation | Clas II        |
| Colour                      | White          |
| U. G. R                     | <19            |
| Control gear included       | Yes            |
| Control gear                | ON/OFF         |
| Flicker Free                | Yes            |
| Light source                | LED            |
| Type of LED                 | СОВ            |
| Colour temperature (K)      | 3000           |
| Colour consistency (SDCM)   | SDCM<3         |
| CRI                         | 90             |
|                             |                |