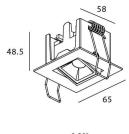

## Scheme

| Product                     |                |
|-----------------------------|----------------|
| Real power (W)              | 2              |
| Real luminous flux (Lm)     | 90             |
| Luminous efficiency (Lm/W)  | 45             |
| Beam angle (º)              | 45             |
| Life time (h)               | 50000 h L80B10 |
| IP                          | 20             |
| Electrical class insulation | Clas II        |
| Colour                      | Black          |
| U. G. R                     | <19            |
| Control gear included       | Yes            |
| Control gear                | ON/OFF         |
| Flicker Free                | Yes            |
| Light source                | LED            |
| Type of LED                 | СОВ            |
| Colour temperature (K)      | 3000           |
| Colour consistency (SDCM)   | SDCM<3         |
| CRI                         | 90             |