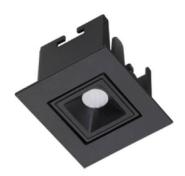

## Star-A

Lavov Downlights from the family Star-A ,power 2 W and CRI 90 with an optic 45 degrees made in Die Cast Aluminum finished in Black with a real lumen output of 90lm and an efficiency of 45lm/W. ON/OFF driver.

| Item code    | 86.D031.1331.02            |
|--------------|----------------------------|
| Product type | Indoor                     |
| Category     | Downlights                 |
| Family       | STAR                       |
| Subfamily    | Star-A                     |
| Pictograms   | 220 V CRI C C Driver INCL. |
|              | On                         |