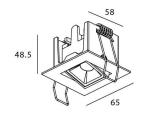

Scheme

0-30°

| Product                     |                |
|-----------------------------|----------------|
| Real power (W)              | 2              |
| Real luminous flux (Lm)     | 90             |
| Luminous efficiency (Lm/W)  | 45             |
| Beam angle (º)              | 15             |
| Life time (h)               | 50000 h L80B10 |
| IP                          | 20             |
| Electrical class insulation | Clas II        |
| Colour                      | White          |
| U. G. R                     | <19            |
| Control gear included       | Yes            |
| Control gear                | ON/OFF         |
| Flicker Free                | Yes            |
| Light source                | LED            |
| Type of LED                 | СОВ            |
| Colour temperature (K)      | 4000           |
| Colour consistency (SDCM)   | SDCM<3         |
| CRI                         | 90             |
|                             |                |