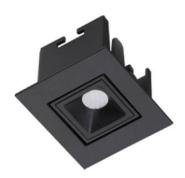

## Star-A

Lavov Downlights from the family Star-A ,power 2 W and CRI 90 with an optic 15 degrees made in Die Cast Aluminum finished in Black with a real lumen output of 90lm and an efficiency of 45lm/W. ON/OFF driver.

| Item code    | 86.D031.1411.02            |
|--------------|----------------------------|
| Product type | Indoor                     |
| Category     | Downlights                 |
| Family       | STAR                       |
| Subfamily    | Star-A                     |
| Pictograms   | 220 V CRI C C Driver INCL. |
|              | On                         |

## Scheme

| Product                     |                |
|-----------------------------|----------------|
| Real power (W)              | 2              |
| Real luminous flux (Lm)     | 90             |
| Luminous efficiency (Lm/W)  | 45             |
| Beam angle (º)              | 15             |
| Life time (h)               | 50000 h L80B10 |
| IP                          | 20             |
| Electrical class insulation | Clas II        |
| Colour                      | Black          |
| U. G. R                     | <19            |
| Control gear included       | Yes            |
| Control gear                | ON/OFF         |
| Flicker Free                | Yes            |
| Light source                | LED            |
| Type of LED                 | СОВ            |
| Colour temperature (K)      | 4000           |
| Colour consistency (SDCM)   | SDCM<3         |
| CRI                         | 90             |