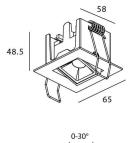

## Scheme

| Product                     |                |
|-----------------------------|----------------|
| Real power (W)              | 2              |
| Real luminous flux (Lm)     | 90             |
| Luminous efficiency (Lm/W)  | 45             |
| Beam angle (º)              | 15             |
| Life time (h)               | 50000 h L80B10 |
| IP                          | 20             |
| Electrical class insulation | Clas II        |
| Colour                      | Black          |
| U. G. R                     | <19            |
| Control gear included       | Yes            |
| Control gear                | ON/OFF         |
| Flicker Free                | Yes            |
| Light source                | LED            |
| Type of LED                 | СОВ            |
| Colour temperature (K)      | 4000           |
| Colour consistency (SDCM)   | SDCM<3         |
| CRI                         | 90             |