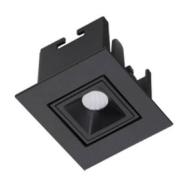

## Star-A

Lavov Downlights from the family Star-A ,power 2 W and CRI 90 with an optic 30 degrees made in Die Cast Aluminum finished in Black with a real lumen output of 90lm and an efficiency of 45lm/W. ON/OFF driver.

| Item code    | 86.D031.1421.02            |
|--------------|----------------------------|
| Product type | Indoor                     |
| Category     | Downlights                 |
| Family       | STAR                       |
| Subfamily    | Star-A                     |
|              |                            |
| Pictograms   | 220 v CRI C € Driver INCL. |