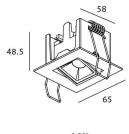

## Scheme

| Product                     |                |
|-----------------------------|----------------|
| Real power (W)              | 2              |
| Real luminous flux (Lm)     | 90             |
| Luminous efficiency (Lm/W)  | 45             |
| Beam angle (º)              | 30             |
| Life time (h)               | 50000 h L80B10 |
| IP                          | 20             |
| Electrical class insulation | Clas II        |
| Colour                      | Black          |
| U. G. R                     | <19            |
| Control gear included       | Yes            |
| Control gear                | ON/OFF         |
| Flicker Free                | Yes            |
| Light source                | LED            |
| Type of LED                 | СОВ            |
| Colour temperature (K)      | 4000           |
| Colour consistency (SDCM)   | SDCM<3         |
| CRI                         | 90             |