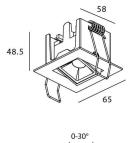

## Scheme

| Product                     |                |
|-----------------------------|----------------|
| Real power (W)              | 2              |
| Real luminous flux (Lm)     | 90             |
| Luminous efficiency (Lm/W)  | 45             |
| Beam angle (º)              | 45             |
| Life time (h)               | 50000 h L80B10 |
| IP                          | 20             |
| Electrical class insulation | Clas II        |
| Colour                      | Black          |
| U. G. R                     | <19            |
| Control gear included       | Yes            |
| Control gear                | ON/OFF         |
| Flicker Free                | Yes            |
| Light source                | LED            |
| Type of LED                 | СОВ            |
| Colour temperature (K)      | 4000           |
| Colour consistency (SDCM)   | SDCM<3         |
| CRI                         | 90             |
|                             |                |