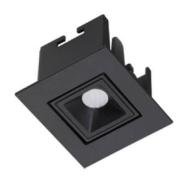

## Star-A

Lavov Downlights from the family Star-A ,power 2 W and CRI 90 with an optic 45 degrees made in Die Cast Aluminum finished in Black with a real lumen output of 90lm and an efficiency of 45lm/W. ON/OFF driver.

| Item code    | 86.D031.1431.02            |
|--------------|----------------------------|
| Product type | Indoor                     |
| Category     | Downlights                 |
| Family       | STAR                       |
| Subfamily    | Star-A                     |
| Pictograms   | 220 v CRI C € Driver INCL. |
|              | On                         |