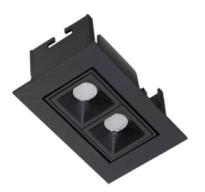

## Star-A

Lavov Downlights from the family Star-A ,power 4 W and CRI 90 with an optic 15 degrees made in Die Cast Aluminum finished in White with a real lumen output of 240lm and an efficiency of 60lm/W. ON/OFF driver.

| Item code    | 86.D031.2311.01                                      |
|--------------|------------------------------------------------------|
| Product type | Indoor                                               |
| Category     | Downlights                                           |
| Family       | STAR                                                 |
| Subfamily    | Star-A                                               |
| Pictograms   | 220 V CRI C C Driver<br>240 V 90 C C Driver<br>INCL. |
|              | On IP 50000h<br>Off 20 L80B10                        |