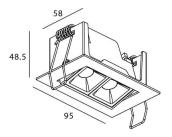

## Star-A

Lavov Downlights from the family Star-A ,power 4 W and CRI 90 with an optic 15 degrees made in Die Cast Aluminum finished in White with a real lumen output of 240lm and an efficiency of 60lm/W. ON/OFF driver.

| Item code    | 86.D031.2311.01                                      |
|--------------|------------------------------------------------------|
| Product type | Indoor                                               |
| Category     | Downlights                                           |
| Family       | STAR                                                 |
| Subfamily    | Star-A                                               |
| Pictograms   | 220 V CRI C C Driver<br>240 V 90 C C Driver<br>INCL. |
|              | On IP 50000h<br>Off 20 L80B10                        |

Scheme

| Product                     |                |
|-----------------------------|----------------|
| Real power (W)              | 4              |
| Real luminous flux (Lm)     | 240            |
| Luminous efficiency (Lm/W)  | 60             |
| Beam angle (º)              | 15             |
| Life time (h)               | 50000 h L80B10 |
| IP                          | 20             |
| Electrical class insulation | Clas II        |
| Colour                      | White          |
| U. G. R                     | <19            |
| Control gear included       | Yes            |
| Control gear                | ON/OFF         |
| Flicker Free                | Yes            |
| Light source                | LED            |
| Type of LED                 | СОВ            |
| Colour temperature (K)      | 3000           |
| Colour consistency (SDCM)   | SDCM<3         |
| CRI                         | 90             |
|                             |                |