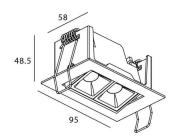

## Scheme

| Product                     |                |
|-----------------------------|----------------|
| Real power (W)              | 4              |
| Real luminous flux (Lm)     | 240            |
| Luminous efficiency (Lm/W)  | 60             |
| Beam angle (º)              | 30             |
| Life time (h)               | 50000 h L80B10 |
| IP                          | 20             |
| Electrical class insulation | Clas II        |
| Colour                      | Black          |
| U. G. R                     | <19            |
| Control gear included       | Yes            |
| Control gear                | ON/OFF         |
| Flicker Free                | Yes            |
| Light source                | LED            |
| Type of LED                 | СОВ            |
| Colour temperature (K)      | 3000           |
| Colour consistency (SDCM)   | SDCM<3         |
| CRI                         | 90             |