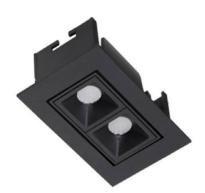

## Star-A

Lavov Downlights from the family Star-A ,power 4 W and CRI 90 with an optic 45 degrees made in Die Cast Aluminum finished in White with a real lumen output of 240lm and an efficiency of 60lm/W. ON/OFF driver.

## Scheme

| Product                     |                |
|-----------------------------|----------------|
| Real power (W)              | 4              |
| Real luminous flux (Lm)     | 240            |
| Luminous efficiency (Lm/W)  | 60             |
| Beam angle (º)              | 45             |
| Life time (h)               | 50000 h L80B10 |
| IP                          | 20             |
| Electrical class insulation | Clas II        |
| Colour                      | White          |
| U. G. R                     | <19            |
| Control gear included       | Yes            |
| Control gear                | ON/OFF         |
| Flicker Free                | Yes            |
| Light source                | LED            |
| Type of LED                 | СОВ            |
| Colour temperature (K)      | 3000           |
| Colour consistency (SDCM)   | SDCM<3         |
| CRI                         | 90             |