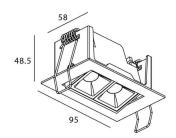

## Star-A

Lavov Downlights from the family Star-A ,power 4 W and CRI 90 with an optic 45 degrees made in Die Cast Aluminum finished in White with a real lumen output of 240lm and an efficiency of 60lm/W. ON/OFF driver.

## Scheme

| Product                     |                |
|-----------------------------|----------------|
| Real power (W)              | 4              |
| Real luminous flux (Lm)     | 240            |
| Luminous efficiency (Lm/W)  | 60             |
| Beam angle (º)              | 45             |
| Life time (h)               | 50000 h L80B10 |
| IP                          | 20             |
| Electrical class insulation | Clas II        |
| Colour                      | White          |
| U. G. R                     | <19            |
| Control gear included       | Yes            |
| Control gear                | ON/OFF         |
| Flicker Free                | Yes            |
| Light source                | LED            |
| Type of LED                 | СОВ            |
| Colour temperature (K)      | 3000           |
| Colour consistency (SDCM)   | SDCM<3         |
| CRI                         | 90             |