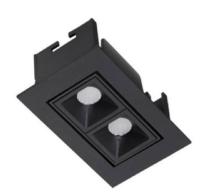

## Star-A

Lavov Downlights from the family Star-A ,power 4 W and CRI 90 with an optic 45 degrees made in Die Cast Aluminum finished in Black with a real lumen output of 240lm and an efficiency of 60lm/W. ON/OFF driver.

## Scheme

| Product                     |                |
|-----------------------------|----------------|
| Real power (W)              | 4              |
| Real luminous flux (Lm)     | 240            |
| Luminous efficiency (Lm/W)  | 60             |
| Beam angle (º)              | 45             |
| Life time (h)               | 50000 h L80B10 |
| IP                          | 20             |
| Electrical class insulation | Clas II        |
| Colour                      | Black          |
| U. G. R                     | <19            |
| Control gear included       | Yes            |
| Control gear                | ON/OFF         |
| Flicker Free                | Yes            |
| Light source                | LED            |
| Type of LED                 | СОВ            |
| Colour temperature (K)      | 3000           |
| Colour consistency (SDCM)   | SDCM<3         |
| CRI                         | 90             |