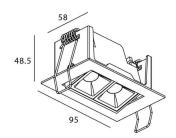

## Star-A

Lavov Downlights from the family Star-A ,power 4 W and CRI 90 with an optic 45 degrees made in Die Cast Aluminum finished in Black with a real lumen output of 240lm and an efficiency of 60lm/W. ON/OFF driver.

## Scheme

| Product                     |                |
|-----------------------------|----------------|
| Real power (W)              | 4              |
| Real luminous flux (Lm)     | 240            |
| Luminous efficiency (Lm/W)  | 60             |
| Beam angle (º)              | 45             |
| Life time (h)               | 50000 h L80B10 |
| IP                          | 20             |
| Electrical class insulation | Clas II        |
| Colour                      | Black          |
| U. G. R                     | <19            |
| Control gear included       | Yes            |
| Control gear                | ON/OFF         |
| Flicker Free                | Yes            |
| Light source                | LED            |
| Type of LED                 | СОВ            |
| Colour temperature (K)      | 3000           |
| Colour consistency (SDCM)   | SDCM<3         |
| CRI                         | 90             |