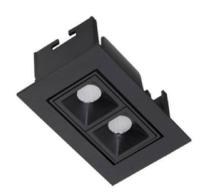

## Star-A

Lavov Downlights from the family Star-A ,power 4 W and CRI 90 with an optic 45 degrees made in Die Cast Aluminum finished in Black with a real lumen output of 240lm and an efficiency of 60lm/W. DALI driver.