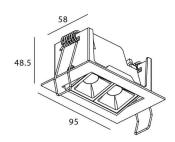

## Star-A

Lavov Downlights from the family Star-A ,power 4 W and CRI 90 with an optic 45 degrees made in Die Cast Aluminum finished in Black with a real lumen output of 240lm and an efficiency of 60lm/W. DALI driver.

| Item code    | 86.D031.2333.02            |
|--------------|----------------------------|
| Product type | Indoor                     |
| Category     | Downlights                 |
| Family       | STAR                       |
| Subfamily    | Star-A                     |
| Pictograms   | 220 v CRI C € Driver INCL. |
|              | On                         |

## Scheme



## **Photometry**



| Product                     |                |
|-----------------------------|----------------|
| Real power (W)              | 4              |
| Real luminous flux (Lm)     | 240            |
| Luminous efficiency (Lm/W)  | 60             |
| Beam angle (º)              | 45             |
| Life time (h)               | 50000 h L80B10 |
| IP                          | 20             |
| Electrical class insulation | Clas II        |
| Colour                      | Black          |
| U. G. R                     | <19            |
| Control gear included       | Yes            |
| Control gear                | DALI           |
| Flicker Free                | Yes            |
| Light source                | LED            |
| Type of LED                 | СОВ