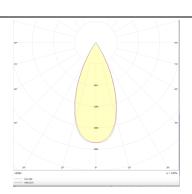

## **Photometry**

| Product                     |                |
|-----------------------------|----------------|
| Real power (W)              | 4              |
| Real luminous flux (Lm)     | 240            |
| Luminous efficiency (Lm/W)  | 60             |
| Beam angle (º)              | 45             |
| Life time (h)               | 50000 h L80B10 |
| IP                          | 20             |
| Electrical class insulation | Clas II        |
| Colour                      | Black          |
| U. G. R                     | <19            |
| Control gear included       | Yes            |
| Control gear                | DALI           |
| Flicker Free                | Yes            |
| Light source                | LED            |
| Type of LED                 | СОВ            |
| Colour temperature (K)      | 3000           |
| Colour consistency (SDCM)   | SDCM<3         |
| CRI                         | 90             |