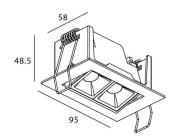

## Star-A

Lavov Downlights from the family Star-A ,power 4 W and CRI 90 with an optic 15 degrees made in Die Cast Aluminum finished in White with a real lumen output of 240lm and an efficiency of 60lm/W. ON/OFF driver.

| Item code    | 86.D031.2411.01            |
|--------------|----------------------------|
| Product type | Indoor                     |
| Category     | Downlights                 |
| Family       | STAR                       |
| Subfamily    | Star-A                     |
| Pictograms   | 220 v CRI C € Driver INCL. |
|              | On                         |

## Scheme

| Product                     |                |
|-----------------------------|----------------|
| Real power (W)              | 4              |
| Real luminous flux (Lm)     | 240            |
| Luminous efficiency (Lm/W)  | 60             |
| Beam angle (º)              | 15             |
| Life time (h)               | 50000 h L80B10 |
| IP                          | 20             |
| Electrical class insulation | Clas II        |
| Colour                      | White          |
| U. G. R                     | <19            |
| Control gear included       | Yes            |
| Control gear                | ON/OFF         |
| Flicker Free                | Yes            |
| Light source                | LED            |
| Type of LED                 | СОВ            |
| Colour temperature (K)      | 4000           |
| Colour consistency (SDCM)   | SDCM<3         |
| CRI                         | 90             |