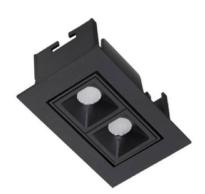

## Star-A

Lavov Downlights from the family Star-A ,power 4 W and CRI 90 with an optic 15 degrees made in Die Cast Aluminum finished in White with a real lumen output of 240lm and an efficiency of 60lm/W. ON/OFF driver.

| Item code    | 86.D031.2411.01            |
|--------------|----------------------------|
| Product type | Indoor                     |
| Category     | Downlights                 |
| Family       | STAR                       |
| Subfamily    | Star-A                     |
| Pictograms   | 220 v CRI C € Driver INCL. |
|              | On                         |

## Scheme

| Product                     |                |
|-----------------------------|----------------|
| Real power (W)              | 4              |
| Real luminous flux (Lm)     | 240            |
| Luminous efficiency (Lm/W)  | 60             |
| Beam angle (º)              | 15             |
| Life time (h)               | 50000 h L80B10 |
| IP                          | 20             |
| Electrical class insulation | Clas II        |
| Colour                      | White          |
| U. G. R                     | <19            |
| Control gear included       | Yes            |
| Control gear                | ON/OFF         |
| Flicker Free                | Yes            |
| Light source                | LED            |
| Type of LED                 | СОВ            |
| Colour temperature (K)      | 4000           |
| Colour consistency (SDCM)   | SDCM<3         |
| CRI                         | 90             |