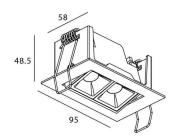

## Star-A

Lavov Downlights from the family Star-A ,power 4 W and CRI 90 with an optic 15 degrees made in Die Cast Aluminum finished in Black with a real lumen output of 240lm and an efficiency of 60lm/W. ON/OFF driver.

## Scheme

| Product                     |                |
|-----------------------------|----------------|
| Real power (W)              | 4              |
| Real luminous flux (Lm)     | 240            |
| Luminous efficiency (Lm/W)  | 60             |
| Beam angle (º)              | 15             |
| Life time (h)               | 50000 h L80B10 |
| IP                          | 20             |
| Electrical class insulation | Clas II        |
| Colour                      | Black          |
| U. G. R                     | <19            |
| Control gear included       | Yes            |
| Control gear                | ON/OFF         |
| Flicker Free                | Yes            |
| Light source                | LED            |
| Type of LED                 | СОВ            |
| Colour temperature (K)      | 4000           |
| Colour consistency (SDCM)   | SDCM<3         |
| CRI                         | 90             |