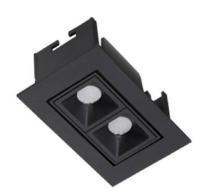

## Star-A

Lavov Downlights from the family Star-A ,power 4 W and CRI 90 with an optic 15 degrees made in Die Cast Aluminum finished in Black with a real lumen output of 240lm and an efficiency of 60lm/W. ON/OFF driver.

## Scheme

| Product                     |                |
|-----------------------------|----------------|
| Real power (W)              | 4              |
| Real luminous flux (Lm)     | 240            |
| Luminous efficiency (Lm/W)  | 60             |
| Beam angle (º)              | 15             |
| Life time (h)               | 50000 h L80B10 |
| IP                          | 20             |
| Electrical class insulation | Clas II        |
| Colour                      | Black          |
| U. G. R                     | <19            |
| Control gear included       | Yes            |
| Control gear                | ON/OFF         |
| Flicker Free                | Yes            |
| Light source                | LED            |
| Type of LED                 | СОВ            |
| Colour temperature (K)      | 4000           |
| Colour consistency (SDCM)   | SDCM<3         |
| CRI                         | 90             |