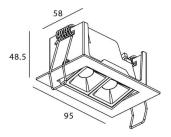

## Star-A

Lavov Downlights from the family Star-A ,power 4 W and CRI 90 with an optic 30 degrees made in Die Cast Aluminum finished in Black with a real lumen output of 240lm and an efficiency of 60lm/W. ON/OFF driver.

Scheme

| Product                     |                |
|-----------------------------|----------------|
| Real power (W)              | 4              |
| Real luminous flux (Lm)     | 240            |
| Luminous efficiency (Lm/W)  | 60             |
| Beam angle (º)              | 30             |
| Life time (h)               | 50000 h L80B10 |
| IP                          | 20             |
| Electrical class insulation | Clas II        |
| Colour                      | Black          |
| U. G. R                     | <19            |
| Control gear included       | Yes            |
| Control gear                | ON/OFF         |
| Flicker Free                | Yes            |
| Light source                | LED            |
| Type of LED                 | СОВ            |
| Colour temperature (K)      | 4000           |
| Colour consistency (SDCM)   | SDCM<3         |
| CRI                         | 90             |
|                             |                |