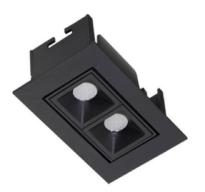

## Star-A

Lavov Downlights from the family Star-A ,power 4 W and CRI 90 with an optic 30 degrees made in Die Cast Aluminum finished in Black with a real lumen output of 240lm and an efficiency of 60lm/W. ON/OFF driver.

Scheme

| Product                     |                |
|-----------------------------|----------------|
| Real power (W)              | 4              |
| Real luminous flux (Lm)     | 240            |
| Luminous efficiency (Lm/W)  | 60             |
| Beam angle (º)              | 30             |
| Life time (h)               | 50000 h L80B10 |
| IP                          | 20             |
| Electrical class insulation | Clas II        |
| Colour                      | Black          |
| U. G. R                     | <19            |
| Control gear included       | Yes            |
| Control gear                | ON/OFF         |
| Flicker Free                | Yes            |
| Light source                | LED            |
| Type of LED                 | СОВ            |
| Colour temperature (K)      | 4000           |
| Colour consistency (SDCM)   | SDCM<3         |
| CRI                         | 90             |
|                             |                |