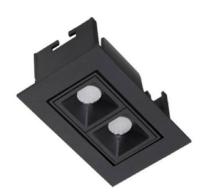

## Star-A

Lavov Downlights from the family Star-A ,power 4 W and CRI 90 with an optic 30 degrees made in Die Cast Aluminum finished in White with a real lumen output of 240lm and an efficiency of 60lm/W. DALI driver.

| Item code    | 86.D031.2423.01            |
|--------------|----------------------------|
| Product type | Indoor                     |
| Category     | Downlights                 |
| Family       | STAR                       |
| Subfamily    | Star-A                     |
| Pictograms   | 220 v CRI C € Driver INCL. |
|              | On                         |