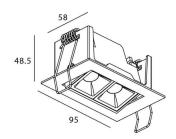

## Star-A

Lavov Downlights from the family Star-A ,power 4 W and CRI 90 with an optic 30 degrees made in Die Cast Aluminum finished in White with a real lumen output of 240lm and an efficiency of 60lm/W. DALI driver.

## Scheme

| Product                     |                |
|-----------------------------|----------------|
| Real power (W)              | 4              |
| Real luminous flux (Lm)     | 240            |
| Luminous efficiency (Lm/W)  | 60             |
| Beam angle (º)              | 30             |
| Life time (h)               | 50000 h L80B10 |
| IP                          | 20             |
| Electrical class insulation | Clas II        |
| Colour                      | White          |
| U. G. R                     | <19            |
| Control gear included       | Yes            |
| Control gear                | DALI           |
| Flicker Free                | Yes            |
| Light source                | LED            |
| Type of LED                 | СОВ            |
| Colour temperature (K)      | 4000           |
| Colour consistency (SDCM)   | SDCM<3         |
| CRI                         | 90             |