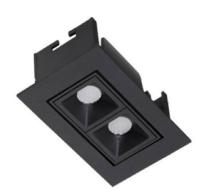

## Star-A

Lavov Downlights from the family Star-A ,power 4 W and CRI 90 with an optic 30 degrees made in Die Cast Aluminum finished in Black with a real lumen output of 240lm and an efficiency of 60lm/W. DALI driver.

| Item code    | 86.D031.2423.02            |
|--------------|----------------------------|
| Product type | Indoor                     |
| Category     | Downlights                 |
| Family       | STAR                       |
| Subfamily    | Star-A                     |
| Pictograms   | 220 v CRI C C Driver INCL. |
|              | On                         |