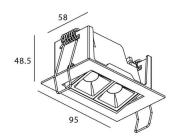

## Scheme

| Product                     |                |
|-----------------------------|----------------|
| Real power (W)              | 4              |
| Real luminous flux (Lm)     | 240            |
| Luminous efficiency (Lm/W)  | 60             |
| Beam angle (º)              | 30             |
| Life time (h)               | 50000 h L80B10 |
| IP                          | 20             |
| Electrical class insulation | Clas II        |
| Colour                      | Black          |
| U. G. R                     | <19            |
| Control gear included       | Yes            |
| Control gear                | DALI           |
| Flicker Free                | Yes            |
| Light source                | LED            |
| Type of LED                 | СОВ            |
| Colour temperature (K)      | 4000           |
| Colour consistency (SDCM)   | SDCM<3         |
| CRI                         | 90             |