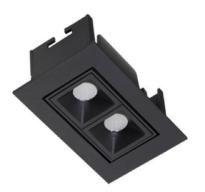

## Star-A

Lavov Downlights from the family Star-A ,power 4 W and CRI 90 with an optic 45 degrees made in Die Cast Aluminum finished in White with a real lumen output of 240lm and an efficiency of 60lm/W. ON/OFF driver.