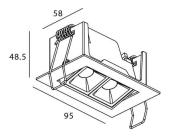

## Star-A

Lavov Downlights from the family Star-A ,power 4 W and CRI 90 with an optic 45 degrees made in Die Cast Aluminum finished in White with a real lumen output of 240lm and an efficiency of 60lm/W. ON/OFF driver.

Scheme

| Product                     |                |
|-----------------------------|----------------|
| Real power (W)              | 4              |
| Real luminous flux (Lm)     | 240            |
| Luminous efficiency (Lm/W)  | 60             |
| Beam angle (º)              | 45             |
| Life time (h)               | 50000 h L80B10 |
| IP                          | 20             |
| Electrical class insulation | Clas II        |
| Colour                      | White          |
| U. G. R                     | <19            |
| Control gear included       | Yes            |
| Control gear                | ON/OFF         |
| Flicker Free                | Yes            |
| Light source                | LED            |
| Type of LED                 | СОВ            |
| Colour temperature (K)      | 4000           |
| Colour consistency (SDCM)   | SDCM<3         |
| CRI                         | 90             |
|                             |                |