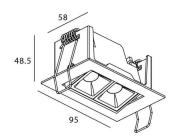

## Star-A

Lavov Downlights from the family Star-A ,power 4 W and CRI 90 with an optic 45 degrees made in Die Cast Aluminum finished in Black with a real lumen output of 240lm and an efficiency of 60lm/W. ON/OFF driver.

## Scheme

| Product                     |                |
|-----------------------------|----------------|
| Real power (W)              | 4              |
| Real luminous flux (Lm)     | 240            |
| Luminous efficiency (Lm/W)  | 60             |
| Beam angle (º)              | 45             |
| Life time (h)               | 50000 h L80B10 |
| IP                          | 20             |
| Electrical class insulation | Clas II        |
| Colour                      | Black          |
| U. G. R                     | <19            |
| Control gear included       | Yes            |
| Control gear                | ON/OFF         |
| Flicker Free                | Yes            |
| Light source                | LED            |
| Type of LED                 | СОВ            |
| Colour temperature (K)      | 4000           |
| Colour consistency (SDCM)   | SDCM<3         |
| CRI                         | 90             |