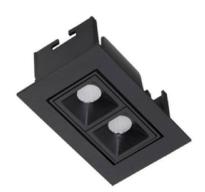

## Star-A

Lavov Downlights from the family Star-A ,power 4 W and CRI 90 with an optic 45 degrees made in Die Cast Aluminum finished in Black with a real lumen output of 240lm and an efficiency of 60lm/W. ON/OFF driver.

## Scheme

| Product                     |                |
|-----------------------------|----------------|
| Real power (W)              | 4              |
| Real luminous flux (Lm)     | 240            |
| Luminous efficiency (Lm/W)  | 60             |
| Beam angle (º)              | 45             |
| Life time (h)               | 50000 h L80B10 |
| IP                          | 20             |
| Electrical class insulation | Clas II        |
| Colour                      | Black          |
| U. G. R                     | <19            |
| Control gear included       | Yes            |
| Control gear                | ON/OFF         |
| Flicker Free                | Yes            |
| Light source                | LED            |
| Type of LED                 | СОВ            |
| Colour temperature (K)      | 4000           |
| Colour consistency (SDCM)   | SDCM<3         |
| CRI                         | 90             |