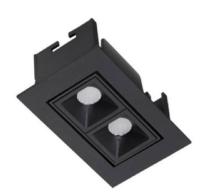

## Star-A

Lavov Downlights from the family Star-A ,power 4 W and CRI 90 with an optic 45 degrees made in Die Cast Aluminum finished in White with a real lumen output of 240lm and an efficiency of 60lm/W. DALI driver.

| Item code    | 86.D031.2433.01            |
|--------------|----------------------------|
| Product type | Indoor                     |
| Category     | Downlights                 |
| Family       | STAR                       |
| Subfamily    | Star-A                     |
| Pictograms   | 220 v CRI C C Driver INCL. |
|              | On                         |