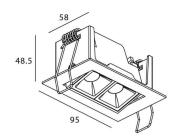

## Star-A

Lavov Downlights from the family Star-A ,power 4 W and CRI 90 with an optic 45 degrees made in Die Cast Aluminum finished in White with a real lumen output of 240lm and an efficiency of 60lm/W. DALI driver.

## Scheme

| Product                     |                |
|-----------------------------|----------------|
| Real power (W)              | 4              |
| Real luminous flux (Lm)     | 240            |
| Luminous efficiency (Lm/W)  | 60             |
| Beam angle (º)              | 45             |
| Life time (h)               | 50000 h L80B10 |
| IP                          | 20             |
| Electrical class insulation | Clas II        |
| Colour                      | White          |
| U. G. R                     | <19            |
| Control gear included       | Yes            |
| Control gear                | DALI           |
| Flicker Free                | Yes            |
| Light source                | LED            |
| Type of LED                 | СОВ            |
| Colour temperature (K)      | 4000           |
| Colour consistency (SDCM)   | SDCM<3         |
| CRI                         | 90             |