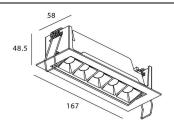

## Scheme

| Product                     |                |
|-----------------------------|----------------|
| Real power (W)              | 10             |
| Real luminous flux (Lm)     | 540            |
| Luminous efficiency (Lm/W)  | 54             |
| Beam angle (º)              | 15             |
| Life time (h)               | 50000 h L80B10 |
| IP                          | 20             |
| Electrical class insulation | Clas II        |
| Colour                      | White          |
| U. G. R                     | <19            |
| Control gear included       | Yes            |
| Control gear                | ON/OFF         |
| Flicker Free                | Yes            |
| Light source                | LED            |
| Type of LED                 | СОВ            |
| Colour temperature (K)      | 3000           |
| Colour consistency (SDCM)   | SDCM<3         |
| CRI                         | 90             |