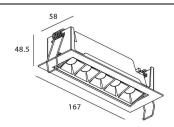

## Scheme

| 10             |
|----------------|
| 540            |
| 54             |
| 30             |
| 50000 h L80B10 |
| 20             |
| Clas II        |
| Black          |
| <19            |
| Yes            |
| ON/OFF         |
| Yes            |
| LED            |
| СОВ            |
| 3000           |
| SDCM<3         |
| 90             |
|                |