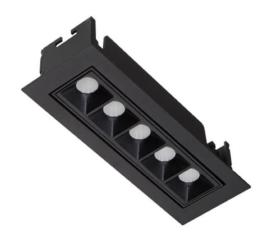

## Star-A

Lavov Downlights from the family Star-A ,power 10 W and CRI 90 with an optic 30 degrees made in Die Cast Aluminum finished in Black with a real lumen output of 540lm and an efficiency of 54lm/W. ON/OFF driver.

| Item code    | 86.D031.3321.02                      |
|--------------|--------------------------------------|
| Product type | Indoor                               |
| Category     | Downlights                           |
| Family       | STAR                                 |
| Subfamily    | Star-A                               |
| Pictograms   | □ 220 v CRI 240 V 90 C€ Driver INCL. |
|              | 240 V 90 INCL.                       |