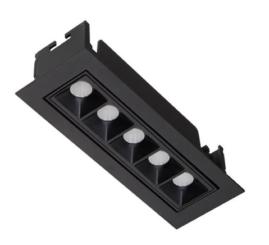

## Star-A

Lavov Downlights from the family Star-A ,power 10 W and CRI 90 with an optic 45 degrees made in Die Cast Aluminum finished in White with a real lumen output of 540lm and an efficiency of 54lm/W. ON/OFF driver.