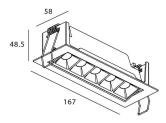

## Scheme

| Product                     |                |
|-----------------------------|----------------|
| Real power (W)              | 10             |
| Real luminous flux (Lm)     | 540            |
| Luminous efficiency (Lm/W)  | 54             |
| Beam angle (º)              | 45             |
| Life time (h)               | 50000 h L80B10 |
| IP                          | 20             |
| Electrical class insulation | Clas II        |
| Colour                      | White          |
| U. G. R                     | <19            |
| Control gear included       | Yes            |
| Control gear                | ON/OFF         |
| Flicker Free                | Yes            |
| Light source                | LED            |
| Type of LED                 | СОВ            |
| Colour temperature (K)      | 3000           |
| Colour consistency (SDCM)   | SDCM<3         |
| CRI                         | 90             |
|                             |                |