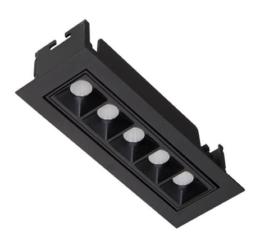

## Star-A

Lavov Downlights from the family Star-A ,power 10 W and CRI 90 with an optic Wall Washer made in Die Cast Aluminum finished in Black with a real lumen output of 540lm and an efficiency of 54lm/W. ON/OFF driver.

| Item code    | 86.D031.3341.02                           |
|--------------|-------------------------------------------|
| Product type | Indoor                                    |
| Category     | Downlights                                |
| Family       | STAR                                      |
| Subfamily    | Star-A                                    |
| Pictograms   | 220 V CRI C € Driver<br>240 V 90 C € INCL |
|              | On IP 50000h<br>Off 20 L80B10             |

## Scheme

| Product                     |                |
|-----------------------------|----------------|
| Real power (W)              | 10             |
| Real luminous flux (Lm)     | 540            |
| Luminous efficiency (Lm/W)  | 54             |
| Beam angle (º)              | Wall Washer    |
| Life time (h)               | 50000 h L80B10 |
| IP                          | 20             |
| Electrical class insulation | Clas II        |
| Colour                      | Black          |
| U. G. R                     | <19            |
| Control gear included       | Yes            |
| Control gear                | ON/OFF         |
| Flicker Free                | Yes            |
| Light source                | LED            |
| Type of LED                 | СОВ            |
| Colour temperature (K)      | 3000           |
| Colour consistency (SDCM)   | SDCM<3         |
| CRI                         | 90             |
|                             |                |