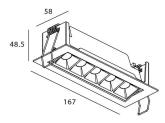

## Scheme

| Product                     |                |
|-----------------------------|----------------|
| Real power (W)              | 10             |
| Real luminous flux (Lm)     | 540            |
| Luminous efficiency (Lm/W)  | 54             |
| Beam angle (º)              | Wall Washer    |
| Life time (h)               | 50000 h L80B10 |
| IP                          | 20             |
| Electrical class insulation | Clas II        |
| Colour                      | Black          |
| U. G. R                     | <19            |
| Control gear included       | Yes            |
| Control gear                | ON/OFF         |
| Flicker Free                | Yes            |
| Light source                | LED            |
| Type of LED                 | СОВ            |
| Colour temperature (K)      | 3000           |
| Colour consistency (SDCM)   | SDCM<3         |
| CRI                         | 90             |
|                             |                |