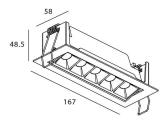

## Star-A

Lavov Downlights from the family Star-A ,power 10 W and CRI 90 with an optic 15 degrees made in Die Cast Aluminum finished in Black with a real lumen output of 540lm and an efficiency of 54lm/W. ON/OFF driver.

## Scheme

| Product                     |                |
|-----------------------------|----------------|
| Real power (W)              | 10             |
| Real luminous flux (Lm)     | 540            |
| Luminous efficiency (Lm/W)  | 54             |
| Beam angle (º)              | 15             |
| Life time (h)               | 50000 h L80B10 |
| IP                          | 20             |
| Electrical class insulation | Clas II        |
| Colour                      | Black          |
| U. G. R                     | <19            |
| Control gear included       | Yes            |
| Control gear                | ON/OFF         |
| Flicker Free                | Yes            |
| Light source                | LED            |
| Type of LED                 | СОВ            |
| Colour temperature (K)      | 4000           |
| Colour consistency (SDCM)   | SDCM<3         |
| CRI                         | 90             |
|                             |                |