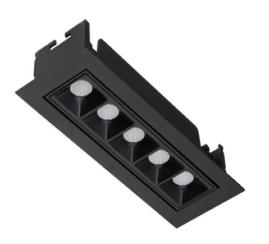

## Star-A

Lavov Downlights from the family Star-A ,power 10 W and CRI 90 with an optic 15 degrees made in Die Cast Aluminum finished in Black with a real lumen output of 540lm and an efficiency of 54lm/W. ON/OFF driver.

## Scheme

| Product                     |                |
|-----------------------------|----------------|
| Real power (W)              | 10             |
| Real luminous flux (Lm)     | 540            |
| Luminous efficiency (Lm/W)  | 54             |
| Beam angle (º)              | 15             |
| Life time (h)               | 50000 h L80B10 |
| IP                          | 20             |
| Electrical class insulation | Clas II        |
| Colour                      | Black          |
| U. G. R                     | <19            |
| Control gear included       | Yes            |
| Control gear                | ON/OFF         |
| Flicker Free                | Yes            |
| Light source                | LED            |
| Type of LED                 | СОВ            |
| Colour temperature (K)      | 4000           |
| Colour consistency (SDCM)   | SDCM<3         |
| CRI                         | 90             |
|                             |                |