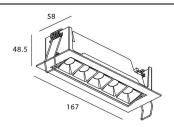

## Star-A

Lavov Downlights from the family Star-A ,power 10 W and CRI 90 with an optic 30 degrees made in Die Cast Aluminum finished in White with a real lumen output of 540lm and an efficiency of 54lm/W. ON/OFF driver.

## Scheme

| Product                     |                |
|-----------------------------|----------------|
| Real power (W)              | 10             |
| Real luminous flux (Lm)     | 540            |
| Luminous efficiency (Lm/W)  | 54             |
| Beam angle (º)              | 30             |
| Life time (h)               | 50000 h L80B10 |
| IP                          | 20             |
| Electrical class insulation | Clas II        |
| Colour                      | White          |
| U. G. R                     | <19            |
| Control gear included       | Yes            |
| Control gear                | ON/OFF         |
| Flicker Free                | Yes            |
| Light source                | LED            |
| Type of LED                 | СОВ            |
| Colour temperature (K)      | 4000           |
| Colour consistency (SDCM)   | SDCM<3         |
| CRI                         | 90             |
|                             |                |