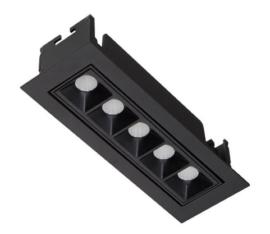

## Star-A

Lavov Downlights from the family Star-A ,power 10 W and CRI 90 with an optic 30 degrees made in Die Cast Aluminum finished in White with a real lumen output of 540lm and an efficiency of 54lm/W. ON/OFF driver.

| Item code    | 86.D031.3421.01           |
|--------------|---------------------------|
| Product type | Indoor                    |
| Category     | Downlights                |
| Family       | STAR                      |
| Subfamily    | Star-A                    |
|              | Otal A                    |
| Pictograms   | 220 v CRI C € Driver INCL |