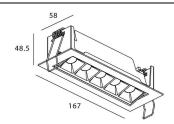

## Star-A

Lavov Downlights from the family Star-A ,power 10 W and CRI 90 with an optic 30 degrees made in Die Cast Aluminum finished in Black with a real lumen output of 540lm and an efficiency of 54lm/W. ON/OFF driver.

## Scheme

| Product                     |                |
|-----------------------------|----------------|
| Real power (W)              | 10             |
| Real luminous flux (Lm)     | 540            |
| Luminous efficiency (Lm/W)  | 54             |
| Beam angle (º)              | 30             |
| Life time (h)               | 50000 h L80B10 |
| IP                          | 20             |
| Electrical class insulation | Clas II        |
| Colour                      | Black          |
| U. G. R                     | <19            |
| Control gear included       | Yes            |
| Control gear                | ON/OFF         |
| Flicker Free                | Yes            |
| Light source                | LED            |
| Type of LED                 | СОВ            |
| Colour temperature (K)      | 4000           |
| Colour consistency (SDCM)   | SDCM<3         |
| CRI                         | 90             |
|                             |                |