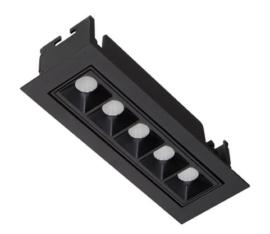

## Star-A

Lavov Downlights from the family Star-A ,power 10 W and CRI 90 with an optic 30 degrees made in Die Cast Aluminum finished in Black with a real lumen output of 540lm and an efficiency of 54lm/W. ON/OFF driver.

| Item code    | 86.D031.3421.02            |
|--------------|----------------------------|
| Product type | Indoor                     |
| Category     | Downlights                 |
| Family       | STAR                       |
| Subfamily    | Star-A                     |
| Pictograms   |                            |
| Pictograms   | 220 v CRI C € Driver INCL. |