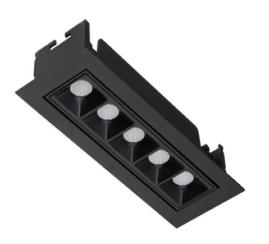

## Star-A

Lavov Downlights from the family Star-A ,power 10 W and CRI 90 with an optic 30 degrees made in Die Cast Aluminum finished in White with a real lumen output of 540lm and an efficiency of 54lm/W. DALI driver.

| Item code    | 86.D031.3423.01                           |
|--------------|-------------------------------------------|
| Product type | Indoor                                    |
| Category     | Downlights                                |
| Family       | STAR                                      |
| Subfamily    | Star-A                                    |
| Pictograms   | 220 V CRI C € Driver<br>240 V 90 C € INCL |
|              | On IP 50000h<br>Off 20 L80B10             |