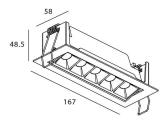

## Scheme

| Product                     |                |
|-----------------------------|----------------|
| Real power (W)              | 10             |
| Real luminous flux (Lm)     | 540            |
| Luminous efficiency (Lm/W)  | 54             |
| Beam angle (º)              | 30             |
| Life time (h)               | 50000 h L80B10 |
| IP                          | 20             |
| Electrical class insulation | Clas II        |
| Colour                      | White          |
| U. G. R                     | <19            |
| Control gear included       | Yes            |
| Control gear                | DALI           |
| Flicker Free                | Yes            |
| Light source                | LED            |
| Type of LED                 | СОВ            |
| Colour temperature (K)      | 4000           |
| Colour consistency (SDCM)   | SDCM<3         |
| CRI                         | 90             |