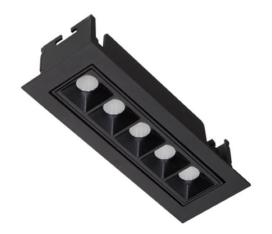

## Star-A

Lavov Downlights from the family Star-A ,power 10 W and CRI 90 with an optic 45 degrees made in Die Cast Aluminum finished in Black with a real lumen output of 540lm and an efficiency of 54lm/W. ON/OFF driver.

| Item code    | 86.D031.3431.02            |
|--------------|----------------------------|
| Product type | Indoor                     |
| Category     | Downlights                 |
| Family       | STAR                       |
| Subfamily    | Star-A                     |
| Pictograms   |                            |
| Pictograms   | 220 v CRI C € Driver INCL. |