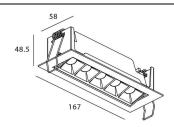

## Scheme

| Product                     |                |
|-----------------------------|----------------|
| Real power (W)              | 10             |
| Real luminous flux (Lm)     | 540            |
| Luminous efficiency (Lm/W)  | 54             |
| Beam angle (º)              | 45             |
| Life time (h)               | 50000 h L80B10 |
| IP                          | 20             |
| Electrical class insulation | Clas II        |
| Colour                      | Black          |
| U. G. R                     | <19            |
| Control gear included       | Yes            |
| Control gear                | ON/OFF         |
| Flicker Free                | Yes            |
| Light source                | LED            |
| Type of LED                 | СОВ            |
| Colour temperature (K)      | 4000           |
| Colour consistency (SDCM)   | SDCM<3         |
| CRI                         | 90             |