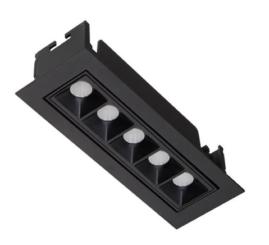

## Star-A

Lavov Downlights from the family Star-A ,power 10 W and CRI 90 with an optic Wall Washer made in Die Cast Aluminum finished in White with a real lumen output of 540lm and an efficiency of 54lm/W. ON/OFF driver.