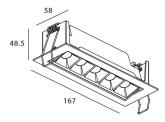

## Scheme

| 10             |
|----------------|
| 540            |
| 54             |
| Wall Washer    |
| 50000 h L80B10 |
| 20             |
| Clas II        |
| White          |
| <19            |
| Yes            |
| ON/OFF         |
| Yes            |
| LED            |
| СОВ            |
| 4000           |
| SDCM<3         |
| 90             |
|                |